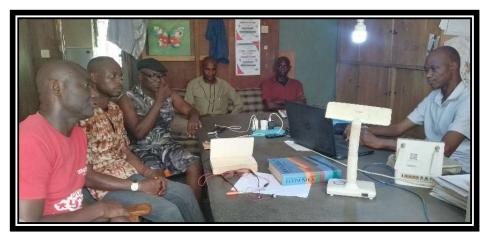

### NSCPC + OG Min. of Edu. Management Meeting

Top Management meeting held at NSCPC Command base, Old Ministry of Lands, Abeokuta, Ogun State, Nigeria.

Date: 25<sup>th</sup> March, 2024 Time: 4:00pm – 6:00pm