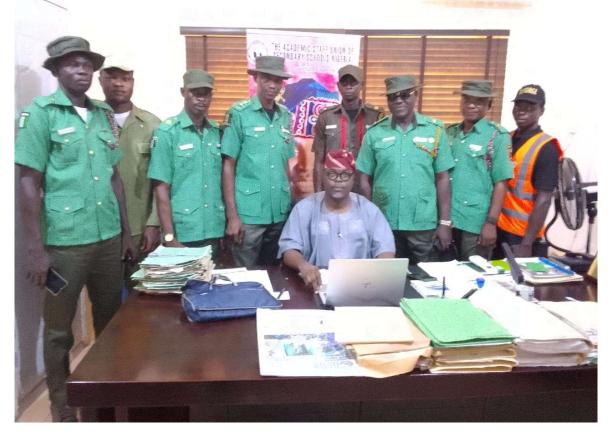

### NSCPC + OG Min. of Edu. Visitation To Oyo State Ministry of Education And Teaching Service Commission (TESCOM)

Delegates of NSCPC visitation to Oyo State Ministry of Education Teaching Service Commission (TESCOM) on universal basic education board in a bid to revalidate the letter of approval given to NSCPC by Oyo State Government to operate in all schools in the state. Sector Commander Adeniji Adewale in company of Sector Commander Tosyn meadows were sent to represent the corp.