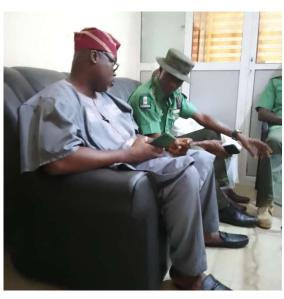

#### NSCPC + OG Min. of Edu. visited the chairman of Christian Association of Nigeria (CAN)

Corp General Commandant – Commdnt (Dr) Ige Folayinka Oluwaseun of NSCPC and his team Visited the chairman of Christian Association of Nigeria (CAN) Ogun State chapter with sensitization program to intimate leaders of different churches and denomination meeting at the event with the importance of co-operating and supporting the organization in her bid to prevent violence in schools and our communities.