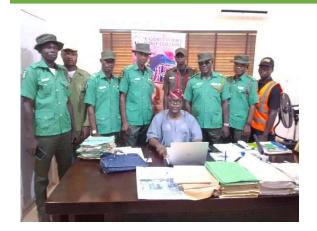

### NSCPC + OG Min. of Edu. Management Meeting

Top Management meeting held at NSCPC Command base, Old Ministry of Lands, Abeokuta, Ogun State, Nigeria.

Date: 25<sup>th</sup> March, 2024 Time: 4:00pm – 6:00pm