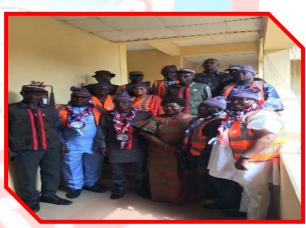

### Past Events Of NSCPC + OG Min. of Edu.

Presenting an Award to the Wife of Prince Dapo Abiodun MFR (The Executive Governor of Ogun State) in Company of former Commandant of NSCDC.