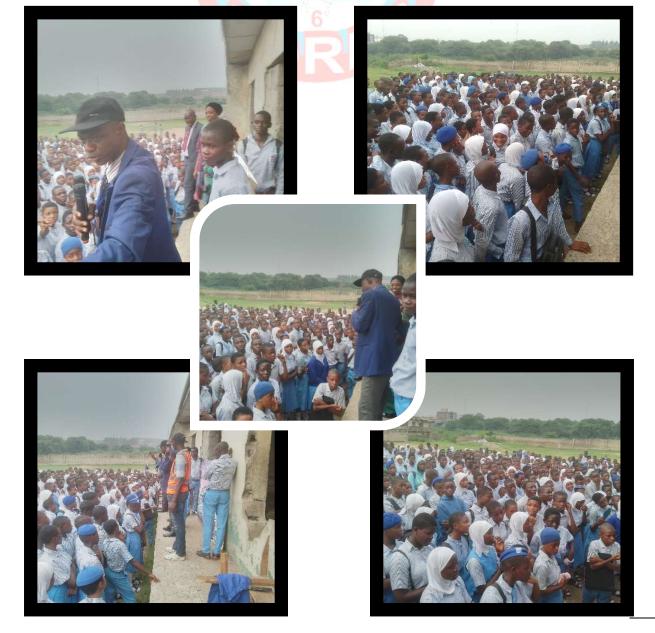

#### NSCPC + OG Min. of Edu. Visited School

On the 28<sup>th</sup> Feb. 2024 witness another visit of NSCPC officer led by Corp General Commandant – Commdnt (Dr) Ige Folayinka Oluwaseun.

Presenting a sensitization program tagged "Prevention of violence in schools and by extension crime in

## NSCPC + OG Min. of Edu. Visited JOA International Private School (Primary) and JOA Havilah College (Secondary)

Corp General Commandant – Commdnt (Dr) Ige
Folayinka Oluwaseun of NSCPC and his team. Visited
JOA international private school and JOA Havilah college
respectively with the program titled: Prevention of
Violence in Schools and by Extension Crime in Africa in
partnership with Safe the Future Generation, UK both

### NSCPC + OG Min. of Edu. Visited Rev. Kuti Grammar School

NSCPC team led by CGC Commdn't (Dr) Ige Folayinka
Oluwaseun moves to Rev. Kuti Grammar School to conduct a
program titled: Prevention of Violence in School and by
extension of crime in Africa using Visual Metaphor Display.