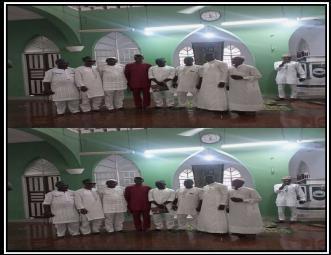

### Past Events Of NSCPC + OG Min. of Edu.

Presenting an Award to the Wife of Prince Dapo Abiodun MFR (The Executive Governor of Ogun State) in Company of former Commandant of NSCDC.