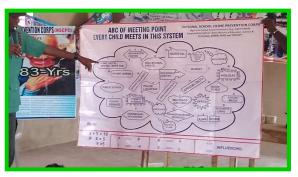

#### NSCPC + OG Min. of Edu. Visited RADEV Primary School

NSCPC at RADEV early education center, Iberekodo, Abeokuta. Founded 11<sup>th</sup> Jan. 2001.

Teaching them by the application of Visual Metaphor Display (VMD) to stay out of crime and social vices.