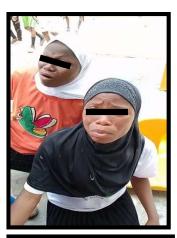

## NSCPC + OG Min. of Edu. caught some students engaged in social vices

NSCPC caught some students in some social vices & brought them into our office space for rehabilitation before reintegration into the school system. Their parents were also invited to the office for questioning and proper orientation.

Date: 15th Feb. 2024

Time: 4:19pm