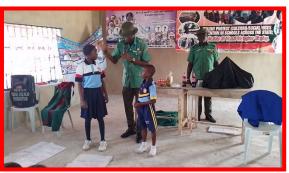

## NSCPC + OG Min. of Edu. caught some students engaged in social vices

NSCPC caught some students in some social vices & brought them into our office space for rehabilitation before reintegration into the school system. Their parents were also invited to the office for questioning and proper orientation.

Date: 15th Feb. 2024

Time: 4:19pm