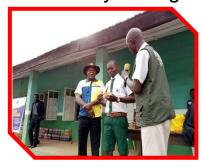

#### NSCPC + OG Min. of Edu. At Asero High School (Senior)

NSCPC at Asero High School Senior- Sanitization programs and awards given to two brilliant but indigent students by Payments of their weac fees by Fajinmi foundation through the NSCPC platform.