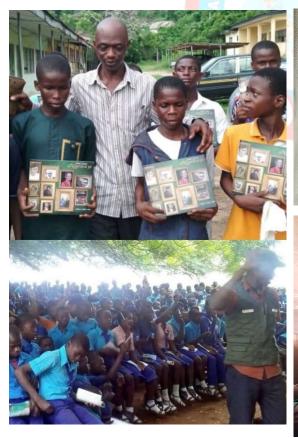

## NSCPC + OG Min. of Edu. Caught Some Students Involved In Social Vices

Part of the items recovered from pupils and students in different schools displayed.

chool Crime Prevention CDRPS (N.