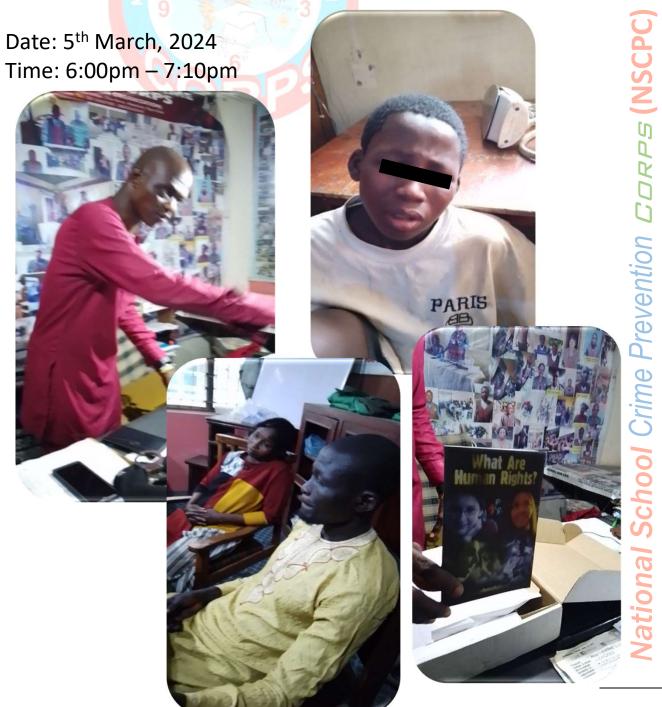

## NSCPC + OG Min. of Edu. Brought Some Students Involved In Social Vices To Their Office

On the 4<sup>th</sup> march, 2024, Some students were caught and taken through rehabilitation processes

One of the books written by Commdnt (Dr) Ige Folayinka Oluwaseun on crime prevention in schools.