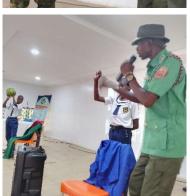

## NSCPC + OG Min. of Edu. caught some students engaged in social vices

NSCPC caught some students in some social vices & brought them into our office space for rehabilitation before reintegration into the school system. Their parents were also invited to the office for questioning and proper orientation.

Date: 15th Feb. 2024

Time: 4:19pm