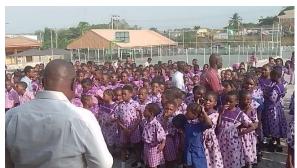

# NSCPC + OG Min. of Edu. at Oke-Ona Egba Grammar School

Oke-Ona Egba Grammar School
Iberokodo received the team (officers) of
NSCPC presenting a program "preventing
school violence and crime in state."
Application of Visual Metaphor Display
(VMD)