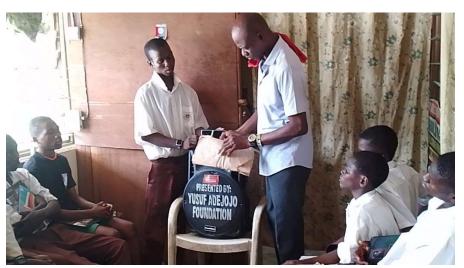

#### NSCPC + OG Min. of Edu. At Asero High School (Senior)

NSCPC at Asero High School Senior- Sanitization programs and awards given to two brilliant but indigent students by Payments of their weac fees by Fajinmi foundation through the NSCPC platform.