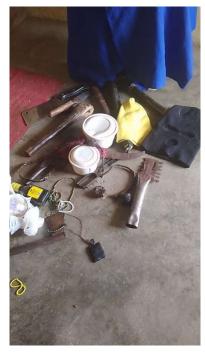

## NSCPC + OG Min. of Edu. Caught Some Students Involved In Social Vices

Part of the items recovered from pupils and students in different schools displayed.

chool Crime Prevention CDRPS (N.