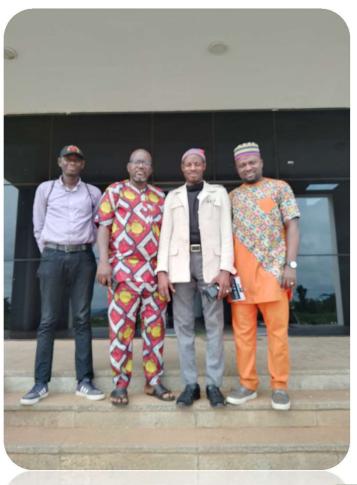

### NSCPC + OG Min. of Edu. Visitation To Oyo State Ministry of Education And Teaching Service Commission (TESCOM)

Delegates of NSCPC visitation to Oyo State Ministry of Education Teaching Service Commission (TESCOM) on universal basic education board in a bid to revalidate the letter of approval given to NSCPC by Oyo State Government to operate in all schools in the state. Sector Commander Adeniji Adewale in company of Sector Commander Tosyn meadows were sent to represent the corp.

Date: 7<sup>th</sup> March, 2024 Time: 7:00am – 5:00pm