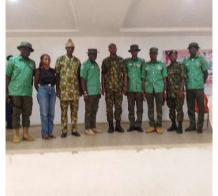

### NSCPC + OG Min. of Edu. Visited Rev. Kuti Grammar School

NSCPC team led by CGC Commdn't (Dr) Ige Folayinka
Oluwaseun moves to Rev. Kuti Grammar School to conduct a
program titled: Prevention of Violence in School and by
extension of crime in Africa using Visual Metaphor Display.

Date: 28th Feb. 2024