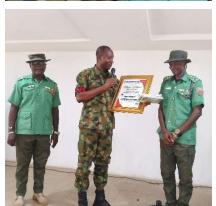

# NSCPC + OG Min. of Edu. Presented An Award To The Retired PS of Ministry of Education

Presentation of an Award given to the retired PS of Ministry of Education.

Date: 17<sup>th</sup> March, 2024 Time: 1:00pm - 3:00pm