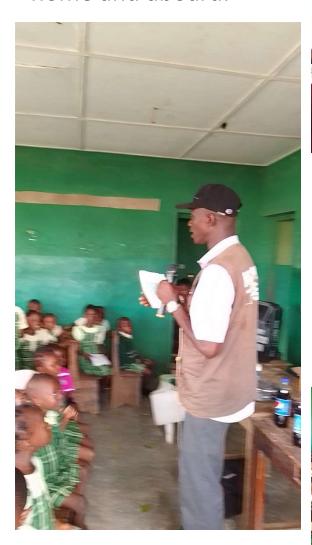

#### NSCPC + OG Min. of Edu. Visited RADEV Primary School

NSCPC at RADEV early education center, Iberekodo, Abeokuta. Founded 11<sup>th</sup> Jan. 2001.

Teaching them by the application of Visual Metaphor Display (VMD) to stay out of crime and social vices.

Date: 7th Feb. 2024.

Time: 7:45am - 10:00am