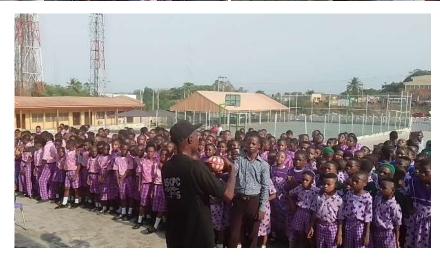

#### NSCPC + OG Min. of Edu. Visited School

On the 28<sup>th</sup> Feb. 2024 witness another visit of NSCPC officer led by Corp General Commandant – Commdnt (Dr) Ige Folayinka Oluwaseun.

Presenting a sensitization program tagged "Prevention of violence in schools and by extension crime in

### NSCPC + OG Min. of Edu. Visited Rev. Kuti Grammar School

NSCPC team led by CGC Commdn't (Dr) Ige Folayinka
Oluwaseun moves to Rev. Kuti Grammar School to conduct a
program titled: Prevention of Violence in School and by
extension of crime in Africa using Visual Metaphor Display.