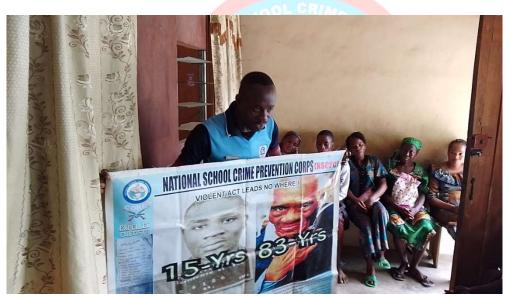

#### NSCPC + OG Min. of Edu. Visited School

On the 28<sup>th</sup> Feb. 2024 witness another visit of NSCPC officer led by Corp General Commandant – Commdnt (Dr) Ige Folayinka Oluwaseun.

Presenting a sensitization program tagged "Prevention of violence in schools and by extension crime in