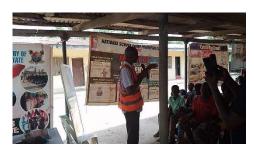

#### NSCPC + OG Min. of Edu. Visited RADEV Primary School

NSCPC at RADEV early education center, Iberekodo, Abeokuta. Founded 11<sup>th</sup> Jan. 2001.

Teaching them by the application of Visual Metaphor Display (VMD) to stay out of crime and social vices.

Date: 7th Feb. 2024.

Time: 7:45am - 10:00am