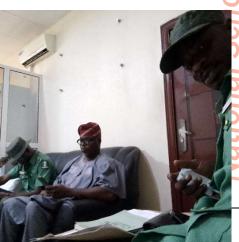

#### NSCPC + OG Min. of Edu. visited the chairman of Christian Association of Nigeria (CAN)

Corp General Commandant – Commdnt (Dr) Ige Folayinka Oluwaseun of NSCPC and his team Visited the chairman of Christian Association of Nigeria (CAN) Ogun State chapter with sensitization program to intimate leaders of different churches and denomination meeting at the event with the importance of co-operating and supporting the organization in her bid to prevent violence in schools and our communities.