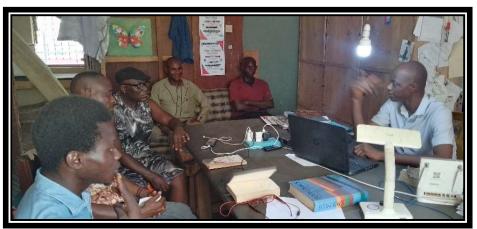

### NSCPC + OG Min. of Edu. Management Meeting

Top Management meeting held at NSCPC Command base, Old Ministry of Lands, Abeokuta, Ogun State, Nigeria.

Date: 25<sup>th</sup> March, 2024 Time: 4:00pm – 6:00pm