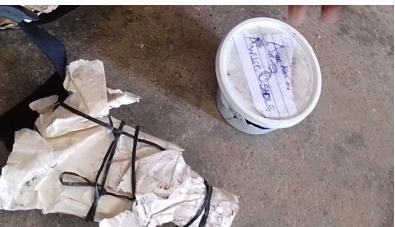

## NSCPC + OG Min. of Edu. Caught Some Students Involved In Social Vices

Part of the items recovered from pupils and students in different schools displayed.

chool Crime Prevention CDRPS (N.