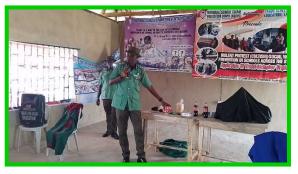

#### NSCPC + OG Min. of Edu. Visited School

On the 28<sup>th</sup> Feb. 2024 witness another visit of NSCPC officer led by Corp General Commandant – Commdnt (Dr) Ige Folayinka Oluwaseun.

Presenting a sensitization program tagged "Prevention of violence in schools and by extension crime in