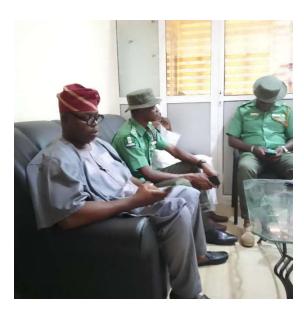

#### NSCPC + OG Min. of Edu. visited the chairman of Christian Association of Nigeria (CAN)

Corp General Commandant – Commdnt (Dr) Ige Folayinka Oluwaseun of NSCPC and his team Visited the chairman of Christian Association of Nigeria (CAN) Ogun State chapter with sensitization program to intimate leaders of different churches and denomination meeting at the event with the importance of co-operating and supporting the organization in her bid to prevent violence in schools and our communities.