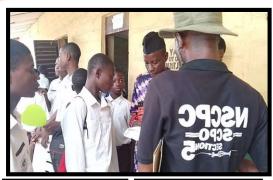

## NSCPC + OG Min. of Edu. caught some students engaged in social vices

NSCPC caught some students in some social vices & brought them into our office space for rehabilitation before reintegration into the school system. Their parents were also invited to the office for questioning and proper orientation.

Date: 15th Feb. 2024

Time: 4:19pm