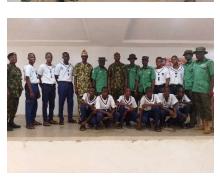

## NSCPC + OG Min. of Edu. Visited JOA International Private School (Primary) and JOA Havilah College (Secondary)

Corp General Commandant – Commdnt (Dr) Ige
Folayinka Oluwaseun of NSCPC and his team. Visited
JOA international private school and JOA Havilah college
respectively with the program titled: Prevention of
Violence in Schools and by Extension Crime in Africa in
partnership with Safe the Future Generation, UK both