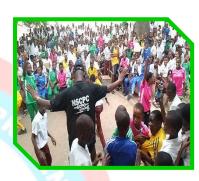

## NSCPC + OG Min. of Edu. caught some students engaged in social vices

NSCPC caught some students in some social vices & brought them into our office space for rehabilitation before reintegration into the school system. Their parents were also invited to the office for questioning and proper orientation.