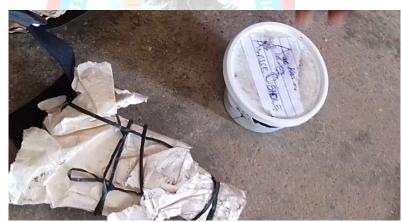

## NSCPC + OG Min. of Edu. Caught Some Students Involved In Social Vices

Part of the items recovered from pupils and students in different schools displayed.

chool Crime Prevention CDRPS (N.