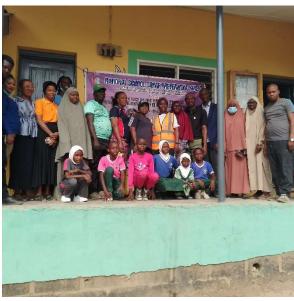

## NSCPC + OG Min. of Edu. caught some students engaged in social vices

NSCPC caught some students in some social vices & brought them into our office space for rehabilitation before reintegration into the school system. Their parents were also invited to the office for questioning and proper orientation.