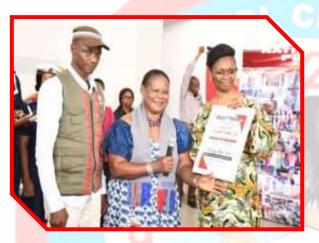

### Past Events Of NSCPC + OG Min. of Edu.

Presenting an Award to the Wife of Prince Dapo Abiodun MFR (The Executive Governor of Ogun State) in Company of former Commandant of NSCDC.