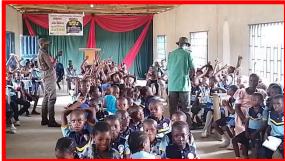

## NSCPC + OG Min. of Edu. Visited JOA International Private School (Primary) and JOA Havilah College (Secondary)

Corp General Commandant – Commdnt (Dr) Ige
Folayinka Oluwaseun of NSCPC and his team. Visited
JOA international private school and JOA Havilah college
respectively with the program titled: Prevention of
Violence in Schools and by Extension Crime in Africa in
partnership with Safe the Future Generation, UK both

### NSCPC + OG Min. of Edu. Visited Rev. Kuti Grammar School

NSCPC team led by CGC Commdn't (Dr) Ige Folayinka
Oluwaseun moves to Rev. Kuti Grammar School to conduct a
program titled: Prevention of Violence in School and by
extension of crime in Africa using Visual Metaphor Display.