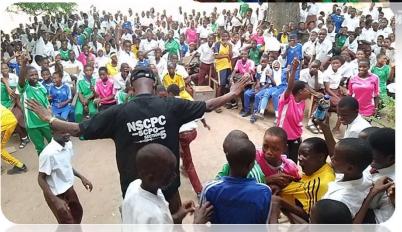

### NSCPC + OG Min. of Edu. Visited Rev. Kuti Grammar School

NSCPC team led by CGC Commdn't (Dr) Ige Folayinka
Oluwaseun moves to Rev. Kuti Grammar School to conduct a
program titled: Prevention of Violence in School and by
extension of crime in Africa using Visual Metaphor Display.