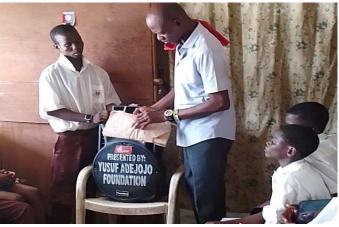

#### NSCPC + OG Min. of Edu. At Asero High School (Senior)

NSCPC at Asero High School Senior- Sanitization programs and awards given to two brilliant but indigent students by Payments of their weac fees by Fajinmi foundation through the NSCPC platform.