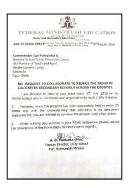

### NSCPC + OG Min. of Edu. Visitation To Oyo State Ministry of Education And Teaching Service Commission (TESCOM)

Delegates of NSCPC visitation to Oyo State Ministry of Education Teaching Service Commission (TESCOM) on universal basic education board in a bid to revalidate the letter of approval given to NSCPC by Oyo State Government to operate in all schools in the state. Sector Commander Adeniji Adewale in company of Sector Commander Tosyn meadows were sent to represent the corp.