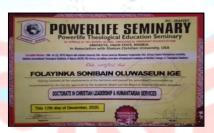

#### Youth Advocacy with Excellence certificate

National Interactive Youth Forum 2009

**Participation Award** 

Ifedara-Opeji Security Submit

- May, 2023

Doctorate in Human Service and Humanitarian Services

Powerlife Technological Education Seminary

- Dec. 2020

**Merit Award** 

Ijemo-Titun High School (senior school)

- Apr 2024

- Save The Future Generation (STFG), UK
- United Nations/Dept. Of Economic And Social Affairs (DESA)
- ❖ Alliance For Peacebuilding (AFP), USA
- Peace Initiative Network (PIN)
- Federal Ministry Of Education
- Federal Ministry Of Youth Development
- Ogun State Government
- Lagos State Government
- Ondo State Government
- Ekiti State Government
- Enugu State Government