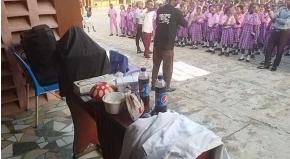

## NSCPC + OG Min. of Edu. Caught Some Students Involved In Social Vices

Part of the items recovered from pupils and students in different schools displayed.

chool Crime Prevention CDRPS (N.