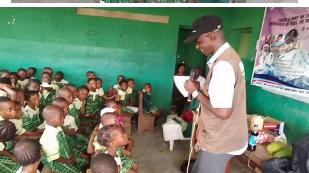

#### NSCPC + OG Min. of Edu. Visited RADEV Primary School

NSCPC at RADEV early education center, Iberekodo, Abeokuta. Founded 11<sup>th</sup> Jan. 2001.

Teaching them by the application of Visual Metaphor Display (VMD) to stay out of crime and social vices.

Date: 7th Feb. 2024.

Time: 7:45am - 10:00am