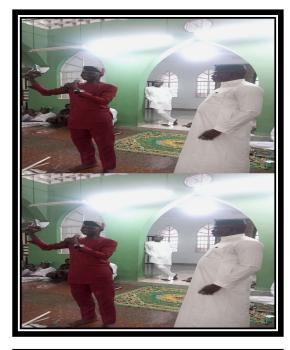

### NSCPC + OG Min. of Edu. At Ansaru-deen Central Mosque

Corp General Commandant – Commdnt (Dr)
Ige Folayinka Oluwaseun of NSCPC and his
team. Visited ANSARU-DEEN CENTRAL
MOSQUE with the program titled:
Prevention of Violence in Our Place of
Worship and by Extension Crime in Africa
in partnership with Safe the Future
Generation UK both home and aboard.

## NSCPC + OG Min. of Edu. At Ansaru-deen Central Mosque Continued

onal School Crime Prevention CORPS (NSCPC)