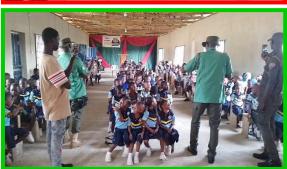

#### NSCPC + OG Min. of Edu. Visited School

On the 28<sup>th</sup> Feb. 2024 witness another visit of NSCPC officer led by Corp General Commandant – Commdnt (Dr) Ige Folayinka Oluwaseun.

Presenting a sensitization program tagged "Prevention of violence in schools and by extension crime in