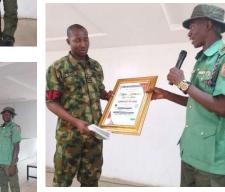

# NSCPC + OG Min. of Edu. Presented An Award To The Retired PS of Ministry of Education

Presentation of an Award given to the retired PS of Ministry of Education.

Date: 17<sup>th</sup> March, 2024 Time: 1:00pm - 3:00pm