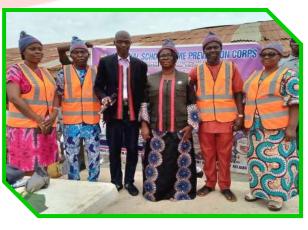

#### NSCPC + OG Min. of Edu. visited the chairman of Christian Association of Nigeria (CAN)

Corp General Commandant – Commdnt (Dr) Ige Folayinka Oluwaseun of NSCPC and his team Visited the chairman of Christian Association of Nigeria (CAN) Ogun State chapter with sensitization program to intimate leaders of different churches and denomination meeting at the event with the importance of co-operating and supporting the organization in her bid to prevent violence in schools and our communities.