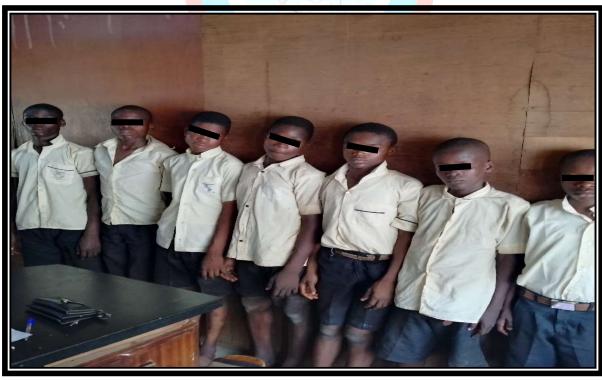

## NSCPC + OG Min. of Edu. Brought Some Students Involved In Social Vices To Their Office

On the 4<sup>th</sup> march, 2024, Some students were caught and taken through rehabilitation processes

One of the books written by Commdnt (Dr) Ige Folayinka Oluwaseun on crime prevention in schools.

### NSCPC + OG Min. of Edu. Caught Some Students Involved In Social Vices And Were Brought To NSCPC Office

Some students were brought to the office through the principal of schools, apprehended with different materials and confess to some criminal acts.

Rehabilitation and reintegration of those students was embarked upon, their parents too were given the right orientation.

We also had a rehabilitation therapy and different lectures to those students from 7<sup>th</sup> March to 12<sup>th</sup> March,2024 with counselling section for their parents before their reintegration

to the school system.

Date: 7th March, 2024

Time: 6:00pm