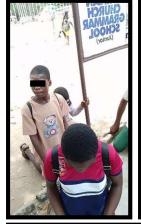

### NSCPC + OG Min. of Edu. Caught Some Students Involved In Social Vices

A boy was caught with Axe and Cutlass on his way to engage in Physical fight with children of other schools.

The parents were invited to our office. We counsel them and told them the danger of poor upbringing.