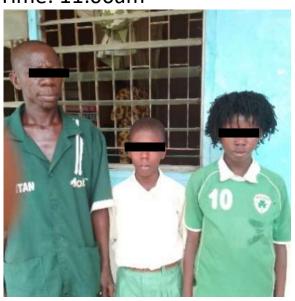

### NSCPC + OG Min. of Edu. Caught Some Students Involved In Social Vices

A boy was caught with Axe and Cutlass on his way to engage in Physical fight with children of other schools.

The parents were invited to our office. We counsel them and told them the danger of poor upbringing.