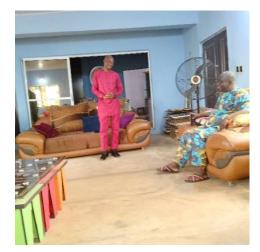

### Past Events Of NSCPC + OG Min. of Edu.

Presenting an Award to the Wife of Prince Dapo Abiodun MFR (The Executive Governor of Ogun State) in Company of former Commandant of NSCDC.