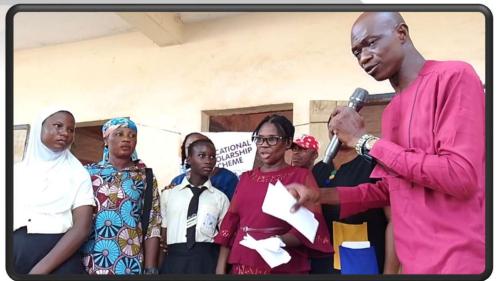

#### NSCPC + OG Min. of Edu. At Asero High School (Senior)

NSCPC at Asero High School Senior- Sanitization programs and awards given to two brilliant but indigent students by Payments of their weac fees by Fajinmi foundation through the NSCPC platform.

Date: 5<sup>th</sup> March, 2024 Time: 11:00am – 12 noon