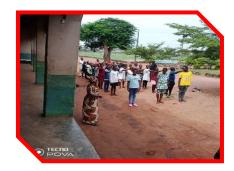

### NSCPC + OG Min. of Edu. Visited Alaba Lawson Group of School

NSCPC members at Alaba Lawson Group of School, Both Primary and Secondary pupils and students respectively attended the program tagged Crime Prevention In Schools. On the same day, some students were apprehended engaging in social vices and were brought to our office for rehabilitation. Their parents were invited to our office to intimate them with what their child/ward did in other for them to pass through rehabilitation therapy before reintegration into the school system.

Date: 28th Feb. 2024

Time: 2:45pm