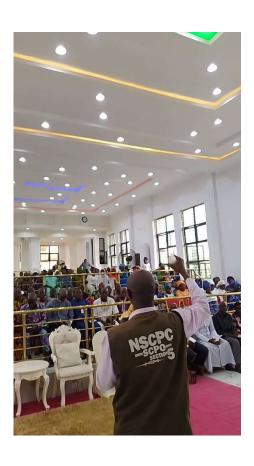

#### NSCPC + OG Min. of Edu. At Asero High School (Senior)

NSCPC at Asero High School Senior- Sanitization programs and awards given to two brilliant but indigent students by Payments of their weac fees by Fajinmi foundation through the NSCPC platform.

Date: 5<sup>th</sup> March, 2024 Time: 11:00am – 12 noon