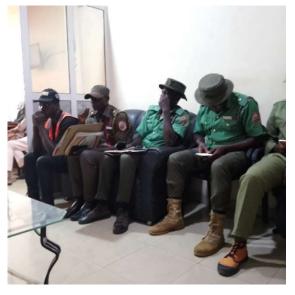

### NSCPC + OG Min. of Edu. Management Meeting

Top Management meeting held at NSCPC Command base, Old Ministry of Lands, Abeokuta, Ogun State, Nigeria.

Date: 25<sup>th</sup> March, 2024 Time: 4:00pm – 6:00pm