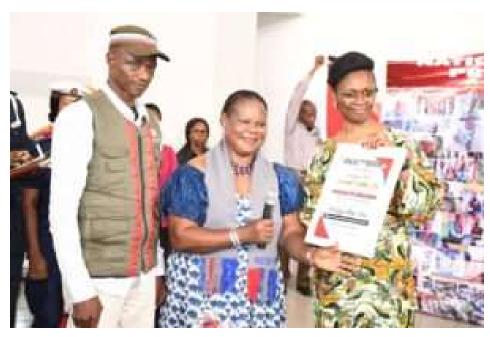

### Past Events Of NSCPC + OG Min. of Edu.

Presenting an Award to the Wife of Prince Dapo Abiodun MFR (The Executive Governor of Ogun State) in Company of former Commandant of NSCDC.