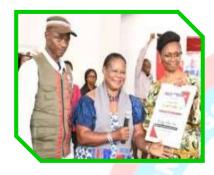

### Past Events Of NSCPC + OG Min. of Edu.

Presenting an Award to the Wife of Prince Dapo Abiodun MFR (The Executive Governor of Ogun State) in Company of former Commandant of NSCDC.