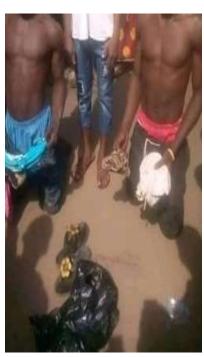

### NSCPC + OG Min. of Edu. Caught Some Students Involved In Social Vices

A boy was caught with Axe and Cutlass on his way to engage in Physical fight with children of other schools.

The parents were invited to our office. We counsel them and told them the danger of poor upbringing.