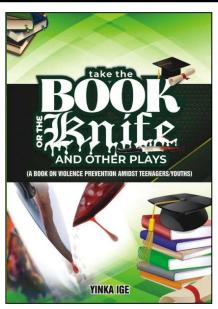

## NSCPC + OG Min. of Edu. Brought Some Students Involved In Social Vices To Their Office

On the 4<sup>th</sup> march, 2024, Some students were caught and taken through rehabilitation processes

One of the books written by Commdnt (Dr) Ige Folayinka Oluwaseun on crime prevention in schools.