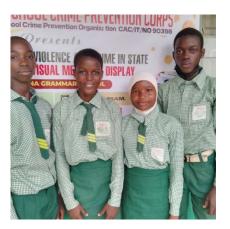

# NSCPC + OG Min. of Edu. at Oke-Ona Egba Grammar School

Oke-Ona Egba Grammar School
Iberokodo received the team (officers) of
NSCPC presenting a program "preventing
school violence and crime in state."
Application of Visual Metaphor Display
(VMD)

Date: 13<sup>th</sup> March, 2024 Time: 8:00am - 10:00am