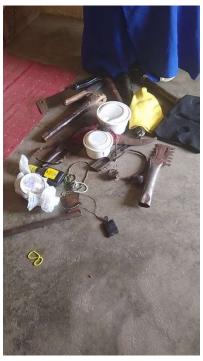

## NSCPC + OG Min. of Edu. Caught Some Students Involved In Social Vices

Part of the items recovered from pupils and students in different schools displayed.

chool Crime Prevention CDRPS (N.