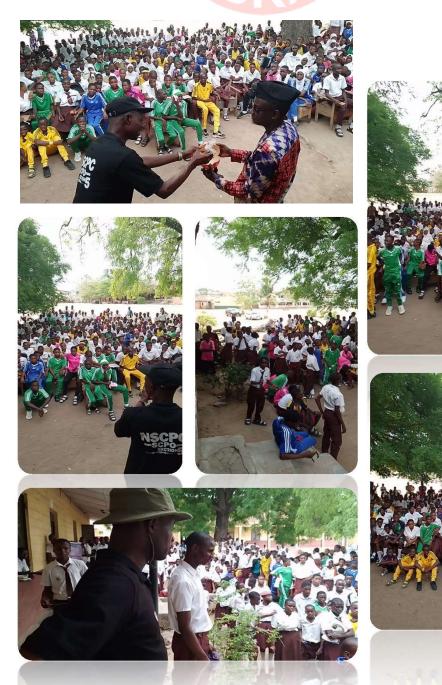

## NSCPC + OG Min. of Edu. At Nigeria Navy Secondary School

NSCPC & STFG at Nigeria Navy
Secondary School with a program
tagged: "Leadership Skill" 'Preventing
of Violent Protest(cultism)/social
Vices. Many Questions were filled by
the student after the lecture using
VDM.

Speaker of the Occasion: Commdnt

(Dr.) Ige Folayinka Oluwaseun

Host: Commander H.B Yusuf

Date: 25<sup>th</sup> March, 2024 Time: 10:00am – 1:00pm