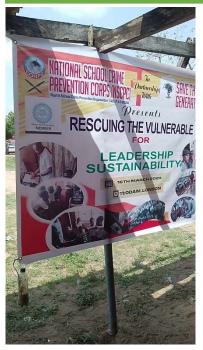

## NSCPC in Partnership With OG Min. of Edu. Presents A Program

NSCPC in partnership with STFG presents "Rescuing the Vulnerable for Leadership Sustainability". More than fifty(50) students attended the program with their parents.

Venue: NSCPC command base.

Date: 16th March, 2024

Time: 10:00am