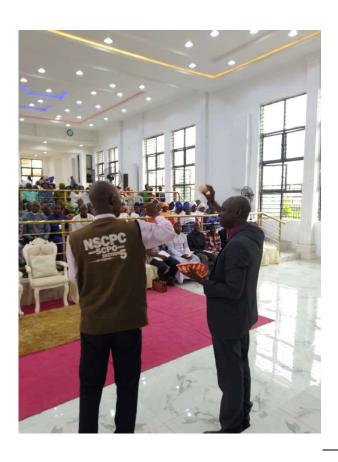

#### NSCPC + OG Min. of Edu. At Asero High School (Senior)

NSCPC at Asero High School Senior- Sanitization programs and awards given to two brilliant but indigent students by Payments of their weac fees by Fajinmi foundation through the NSCPC platform.

Date: 5<sup>th</sup> March, 2024 Time: 11:00am – 12 noon