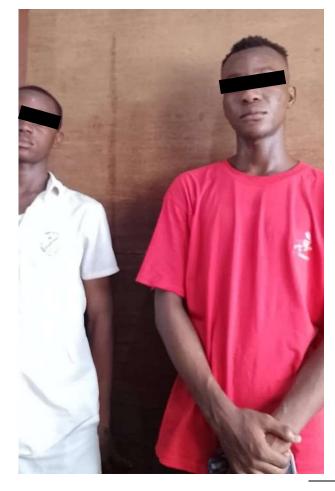

## NSCPC + OG Min. of Edu. caught some students engaged in social vices

NSCPC caught some students in some social vices & brought them into our office space for rehabilitation before reintegration into the school system. Their parents were also invited to the office for questioning and proper orientation.

Date: 15th Feb. 2024

Time: 4:19pm