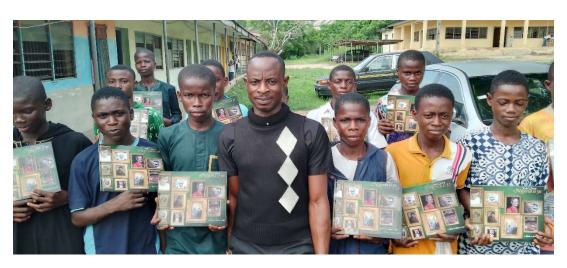

## NSCPC + OG Min. of Edu. Brought Some Students Involved In Social Vices To Their Office

On the 4<sup>th</sup> march, 2024, Some students were caught and taken through rehabilitation processes

One of the books written by Commdnt (Dr) Ige Folayinka Oluwaseun on crime prevention in schools.